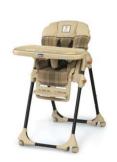

#### **Chicco Polly High Chairs**

This recall involves a range of Chicco Polly highchairs with pegs on the back legs intended for tray storage manufactured prior to October 13, 2010 and sold from 2005 through July 2012.

Contact Chicco to request a free peg cover kit. Once this fix is installed, it is safe to use and to sell at JBF.