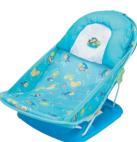

#### Summer Infant Baby Bather

When the bather is lifted and/or carried with an infant in it, its folding wire frame can suddenly disengage from the side hinge.

Bathers with FIVE rivets are recalled. All others are safe to use and to sell at IBF.