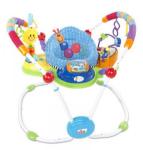

#### Baby Einstein Activity Jumper

The "sun" toy attachment on the activity jumper can rebound with force and injure the infant, posing an impact hazard.

Go to www.kidsii.com to request a free replacement part. Once this fix is installed, it is safe to use and to sell at JBF.