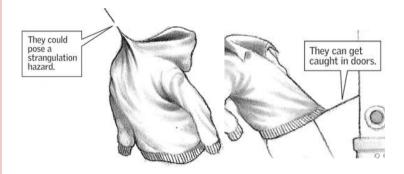

#### **DRAWSTRING SAFETY**

### **Upper Outerwear WAIST Drawstrings** should be 3-inches or shorter and sewn to garment at mid-point so string cannot

be pulled to one side.

#### **Upper Outerwear NECK Drawstrings**

should be removed completely.