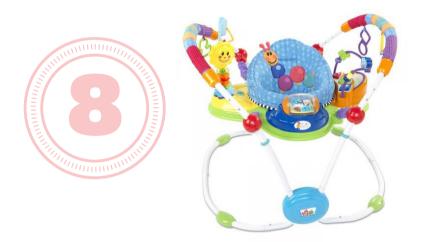

#### Baby Einstein Activity Jumper

The "sun" toy attachment on the activity jumper can rebound with force and injure the infant, posing an impact hazard.

Go to www.kidsii.com to request a free replacement part. Once this fix is installed, it is safe to use and to sell at JBF.