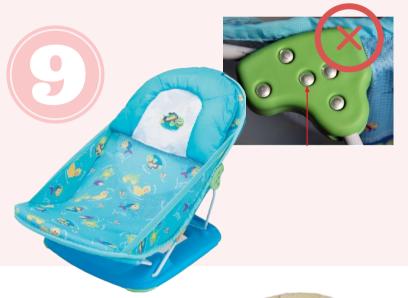

#### Summer Infant Baby Bather

When the bather is lifted and/or carried with an infant in it, its folding wire frame can suddenly disengage from the side hinge.

Bathers with FIVE rivets are recalled. All others are safe to use and to sell at IBF.