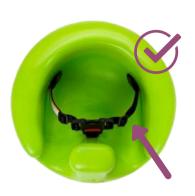

#### **Bumbo Seats**

Must have safety straps installed. We try to have extra straps avail. Order a free kit at www.recall.BumboUSA.com or call (866) 898-4999