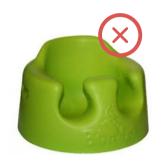

#### **Bumbo Seats**

Must have safety straps installed. We try to have extra straps avail. Order a free kit at www.recall.BumboUSA.com or call (866) 898-4999