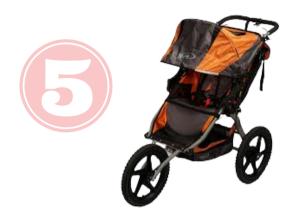

#### **B.O.B. Strollers**

BOB jogging strollers manufactured between January 2009 and September 2015 were recalled for front wheel attachment issues. The replacement thru-bolts are also faulty (model number is S11393700). The bolt can fracture during use, allowing the front wheel of the stroller to detach, posing a risk to the child in the stroller and the adult pushing the stroller. There is no current remedy offered by the manufacturer that makes this item safe to sell at JBF.