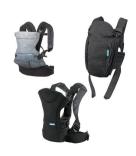

#### **Infantino Infant Carriers**

Go Forward 4-in-1 Evolved Ergonomic, Flip Front2back, and Up Close Newborn infant carriers were recalled in February 2020 due to buckles which can break, posing a fall hazard.

Immediately stop using and visit www.infantino.com for replacement options.