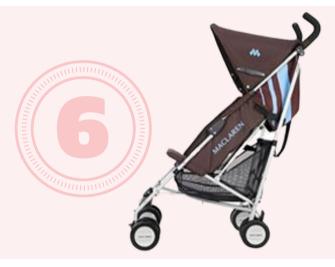

#### **Macleran Strollers**

All Maclaren single and double umbrella strollers sold between 1999-2009 were recalled for potential finger amputation from hinge mechanism. Consumers should immediately stop using these recalled strollers and contact Maclaren USA to receive a free repair kit. Strollers with repair kit installed are safe to use at to sell at Just Between Friends.