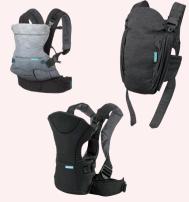

#### **Infantino Infant Carriers**

Go Forward 4-in-1 Evolved Ergonomic, Flip Front2back, and Up Close Newborn infant carriers were recalled in February 2020 due to buckles which can break, posing a fall hazard.

Immediately stop using and visit www.infantino.com for replacement options.